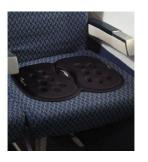

Take it anywhere! Just fold it, the center groove serves as a 3" handle.

IN A DESK CHAIR

IN THE CAR

ON AN AIRPLANE WHEN TRAVELING