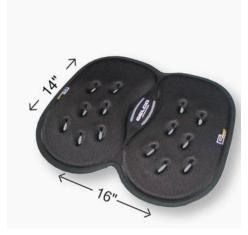

## Gel Seat Cushion for Car, Desk or Wheelchair

The Gel Seat Cushion helps stop the pain from sitting too long and distributes your weight across your seat.

Helps make that ride a bit more comfortable.

Helps to end that restless feeling while riding in a car, sitting in a chair or wheelchair.

You can use it all day it is soft but supportive. So, take it to those ball games or wherever you need that extra support and comfort.

It also has a center groove to eliminate soft tissue pressure while you sit.