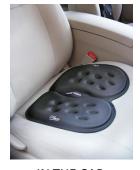

Take it anywhere! Just fold it, the center groove serves as a 3" handle.

IN A DESK CHAIR

IN THE CAR

ON AN AIRPLANE WHEN TRAVELING