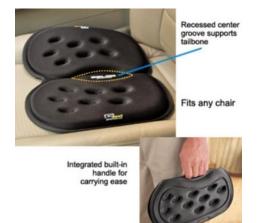

## Do you have lower back pain?

If so this gel cushion will make sitting for long periods of time more comfortable! It has a layer of visco-elastic gel over a layer of memory foam to help prevent sore spots and pressure sores.

You can use it all day it is soft but supportive. So, take it to those ball games or wherever you need that extra support and comfort.

It also has a center groove to eliminate soft tissue pressure while you sit.

Take it anywhere! Just fold it, the center groove serves as a 3" handle.

IN A DESK CHAIR

IN THE CAR

ON AN AIRPLANE WHEN TRAVELING